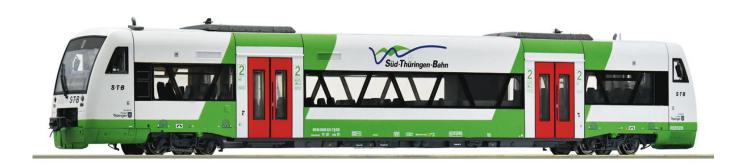

## Diesel railcar VT 121, STB

70189 | EINSTELLER

railway company: EINSTELLER

0,00€

Diesel railcar VT 121 of the Süd-Thüringen-Bahn.

- Version with central buffer coupling
- Ideal for branch line railways
- Elaborately designed interior
- Digitally switchable light and sound functions

In the year 2001, the first Süd-Thüringen-Bahn railcars rolled onto the rails in South Thuringia. For operation on its railway lines, it has 37 vehicles of the type RS 1/Regio Shuttle by the company Stadler. This diesel railcar providing approximately 70 seats, handicapped-accessible areas for wheelchairs and prams, bicycles etc, and a toilet is tailored specifically for regional traffic.