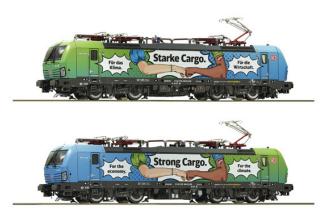

## Electric locomotive 193 368-4, DB AG

71968

railway company: DB-AG

0,00€

Electric locomotive 193 368 of the Deutsche Bahn.

- Model exclusively available at ROCO
- DB Cargo locomotive in "Strong Cargo" design
- Use in the international goods traffic
- Freestanding handles, partially made of metal

- With switchable high beam and individually switchable headlight or tail light and driver's cab lighting in digital mode

With the slogan "Starke Cargo"/"Strong Cargo", the appropriately designed class 193 Vectron locomotive promotes the DB Cargo since December 2020. It spreads the word about DB Cargo's new strategy since September 2020, which definitely focuses on growth.